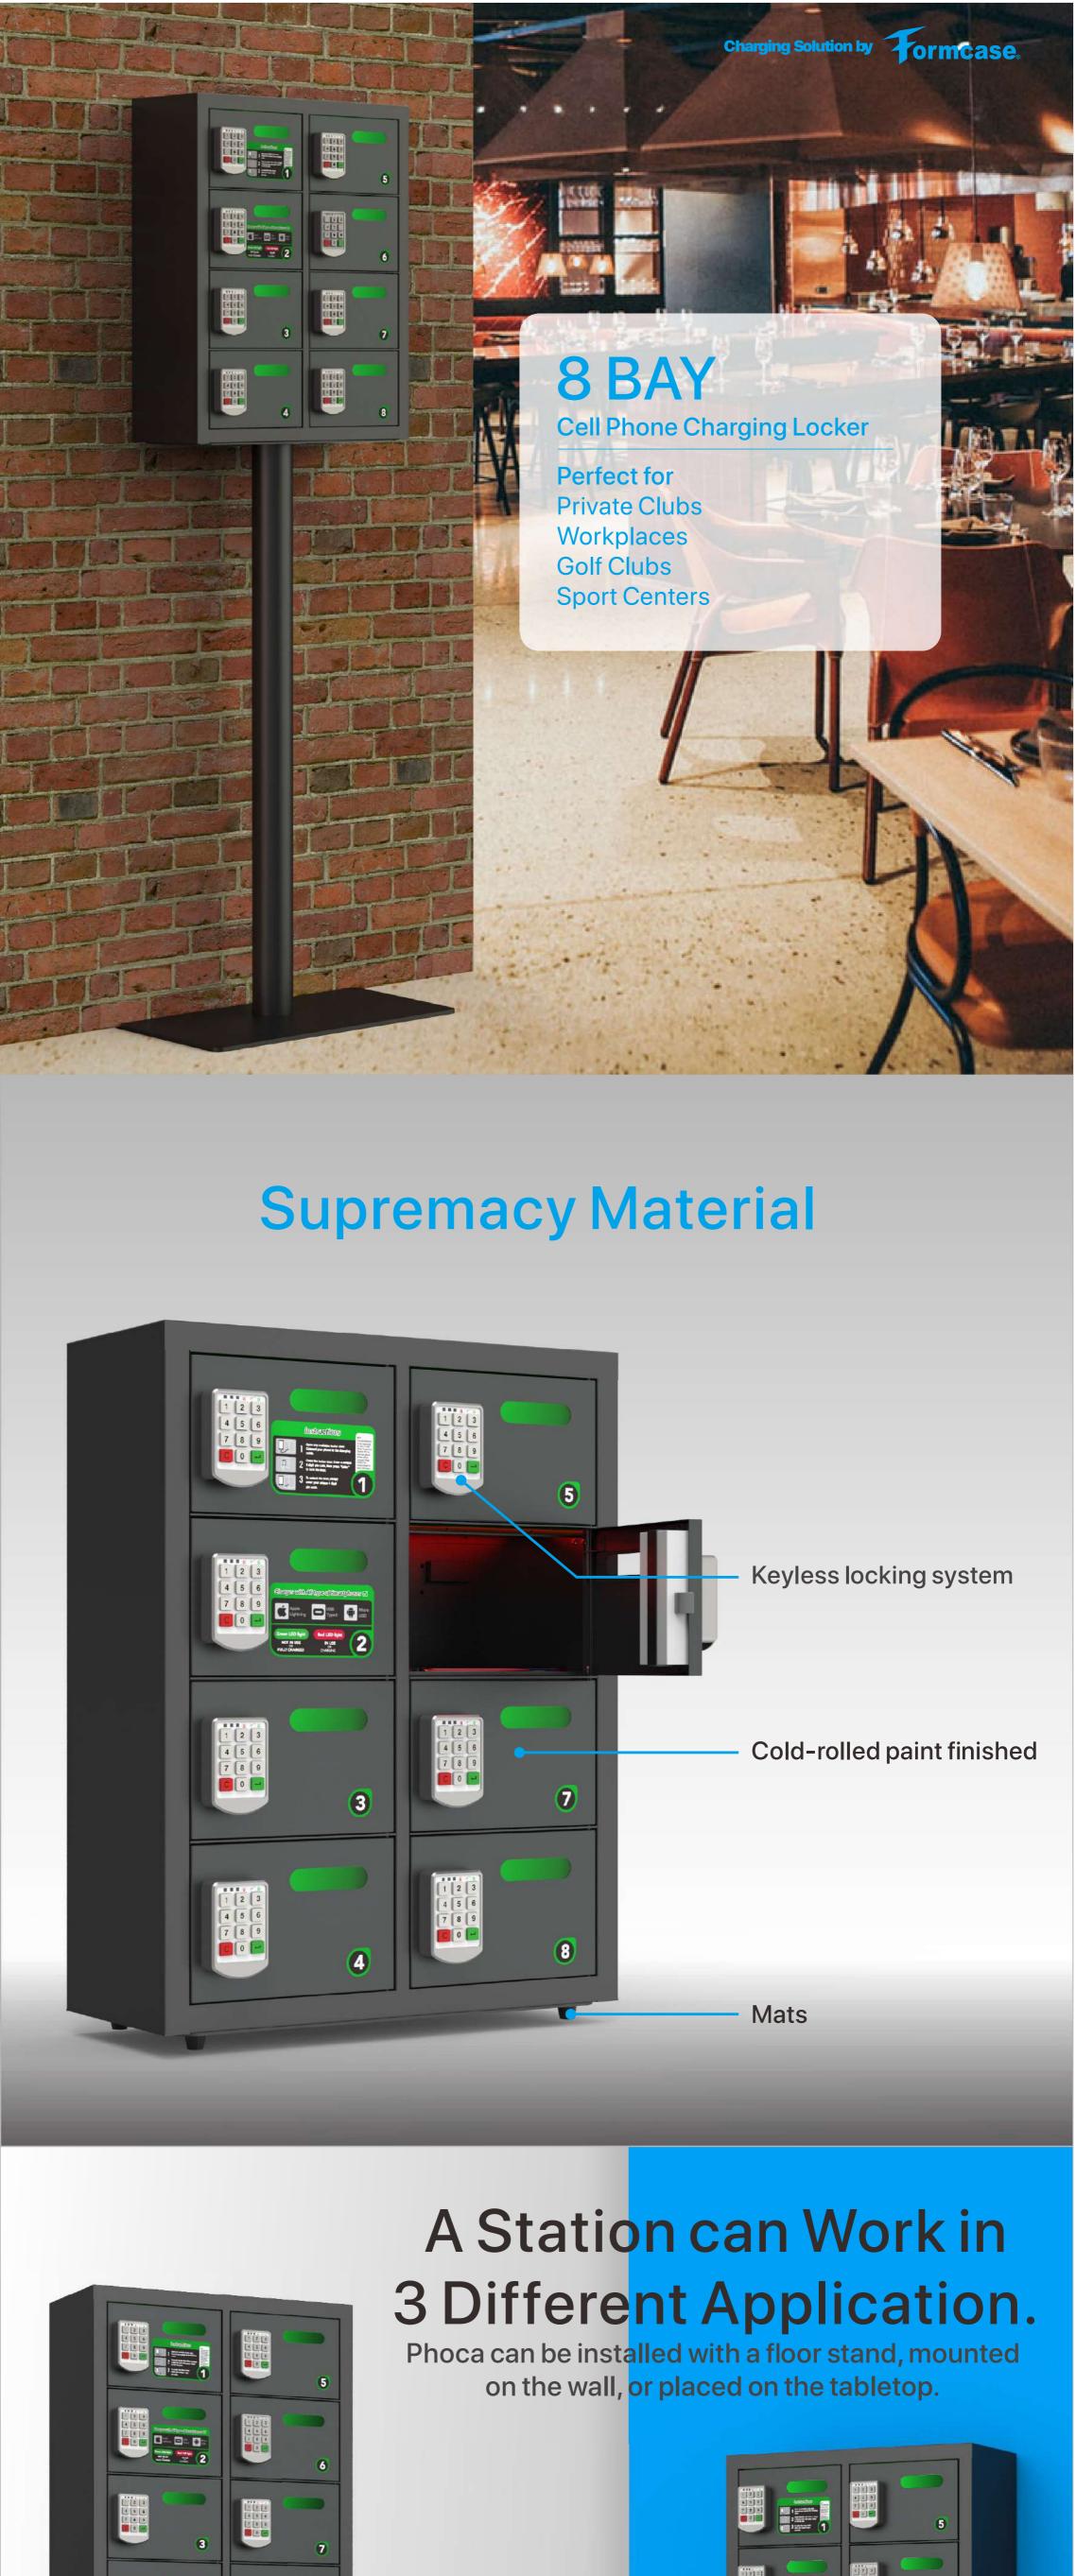

3

6

7

System

Pin code eliminates loss of and replacing

keys. 8 locker boxes charging up to 24

mobile devices simultaneously.

NOTE: This establishment is not responsible for loss or stolen items. Property not claimed after an extended amount of time will be removed. Please contact the establishment for more information. 1. Open any available locker door. Connect your phone to the charging Cable.