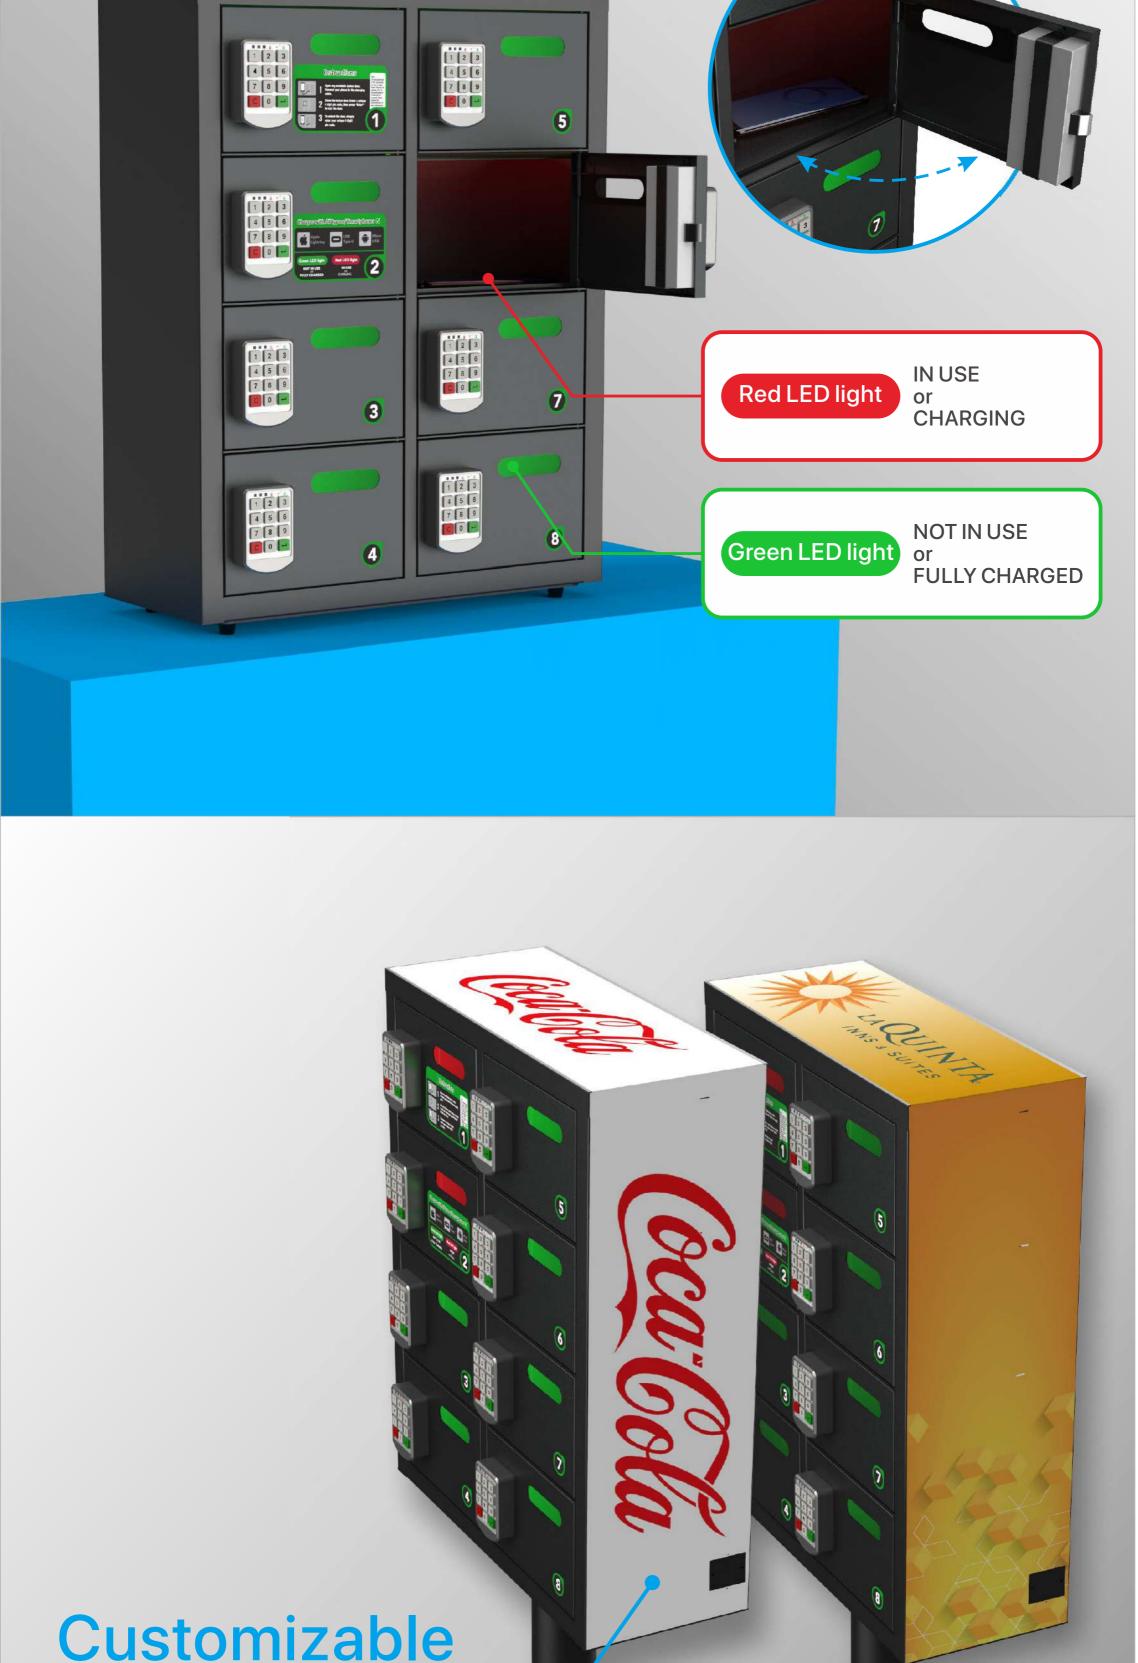

3

6

7

System

Pin code eliminates loss of and replacing

keys. 8 locker boxes charging up to 24

mobile devices simultaneously.

NOTE: This establishment is not responsible for loss or stolen items. Property not claimed after an extended amount of time will be removed. Please contact the establishment for more information. 1. Open any available locker door. Connect your phone to the charging Cable.

(5)

6

3 Charging Cable

Micro USB, USB Type-C, Apple Lightning Suitable

for 99% of mobile phones on the market.

Instructions

Instructions