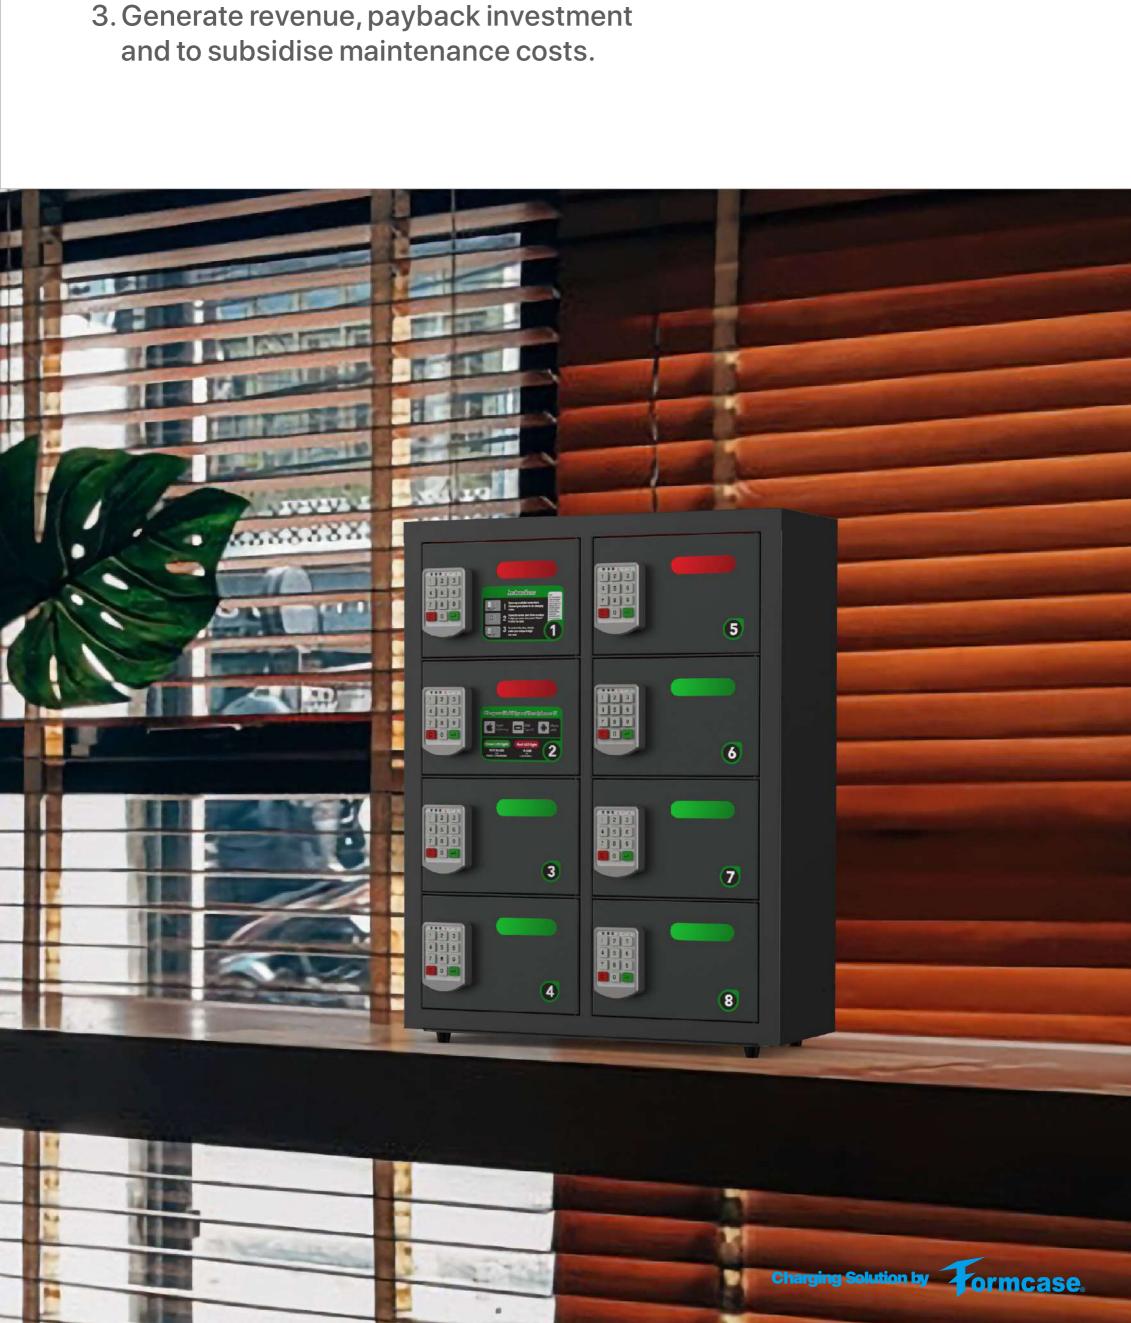

3

6

7

System

Pin code eliminates loss of and replacing

keys. 8 locker boxes charging up to 24

mobile devices simultaneously.

NOTE: This establishment is not responsible for loss or stolen items. Property not claimed after an extended amount of time will be removed. Please contact the establishment for more information. 1. Open any available locker door. Connect your phone to the charging Cable.