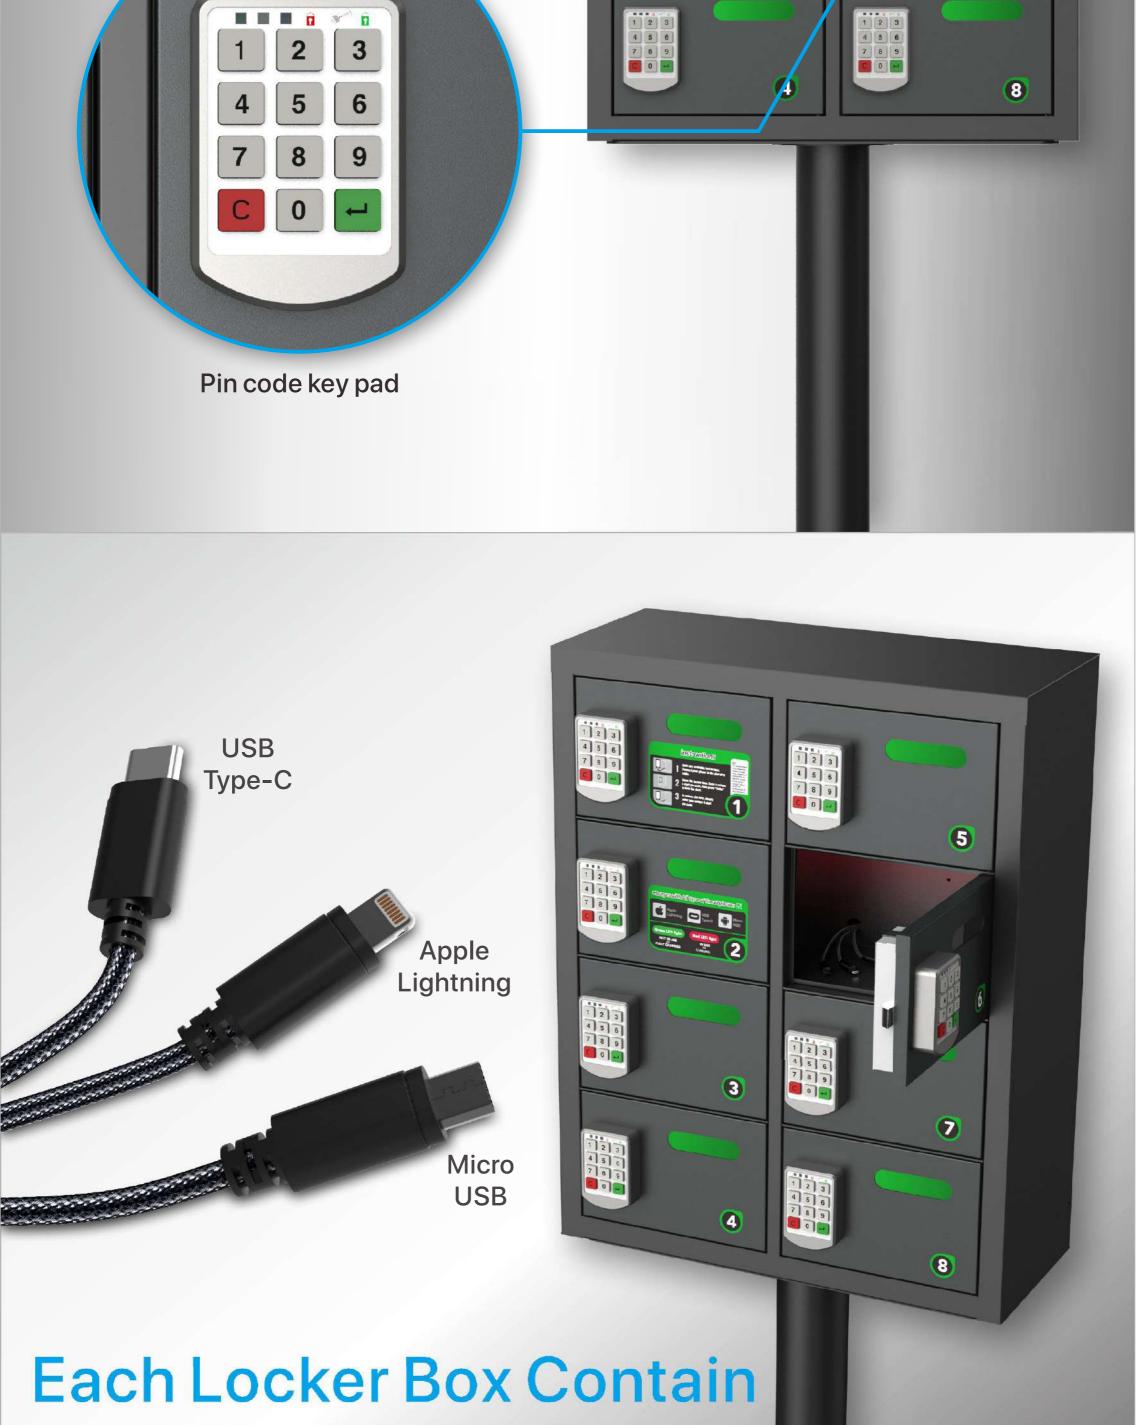

(5)

6

3 Charging Cable

Micro USB, USB Type-C, Apple Lightning Suitable

for 99% of mobile phones on the market.

Instructions

Instructions