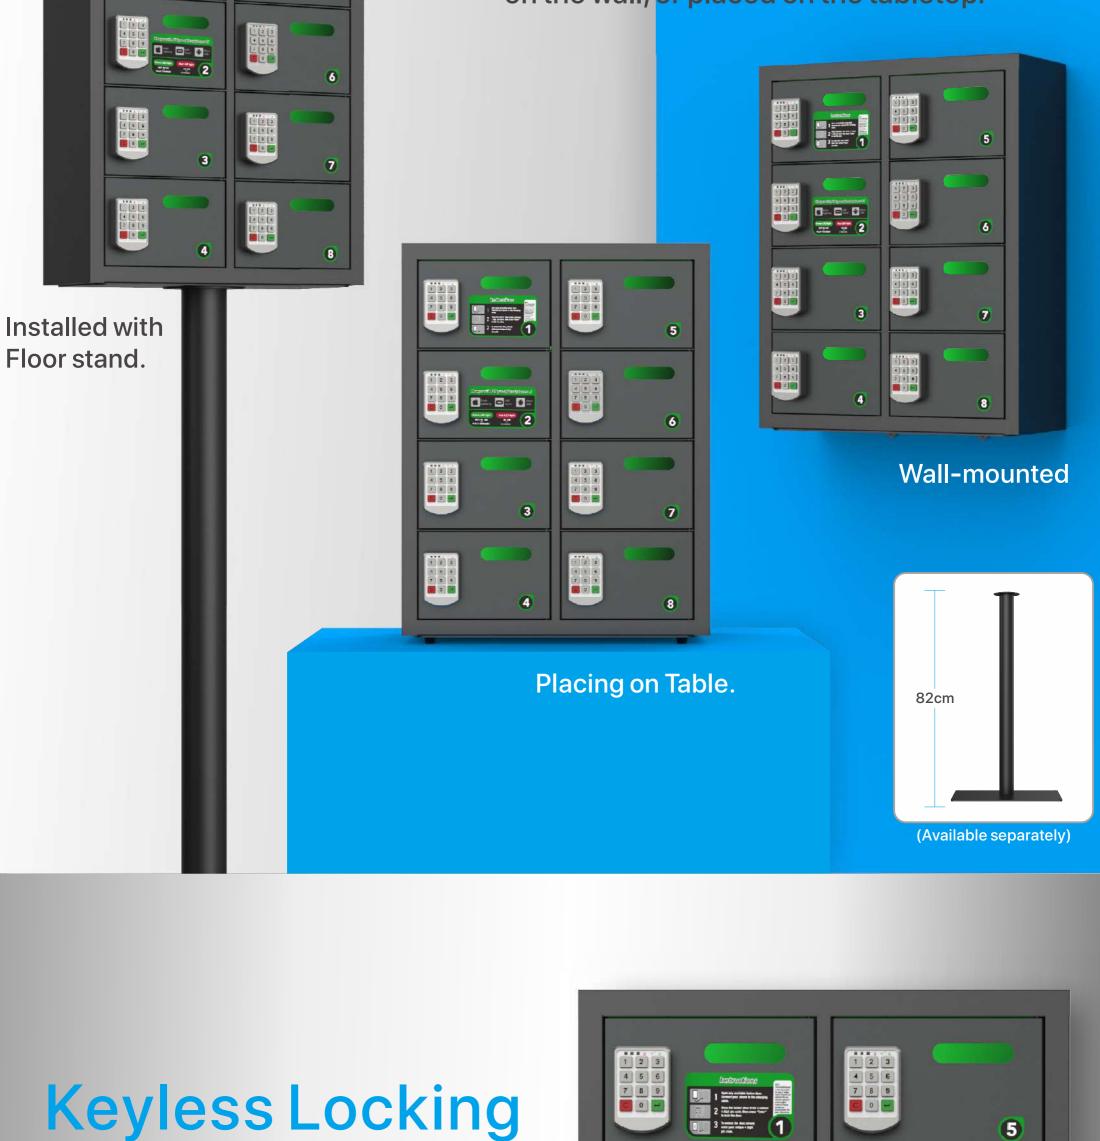

3

6

7

System

Pin code eliminates loss of and replacing

keys. 8 locker boxes charging up to 24

mobile devices simultaneously.

NOTE: This establishment is not responsible for loss or stolen items. Property not claimed after an extended amount of time will be removed. Please contact the establishment for more information. 1. Open any available locker door. Connect your phone to the charging Cable.

(5)

6

3 Charging Cable

Micro USB, USB Type-C, Apple Lightning Suitable

for 99% of mobile phones on the market.

Instructions

Instructions