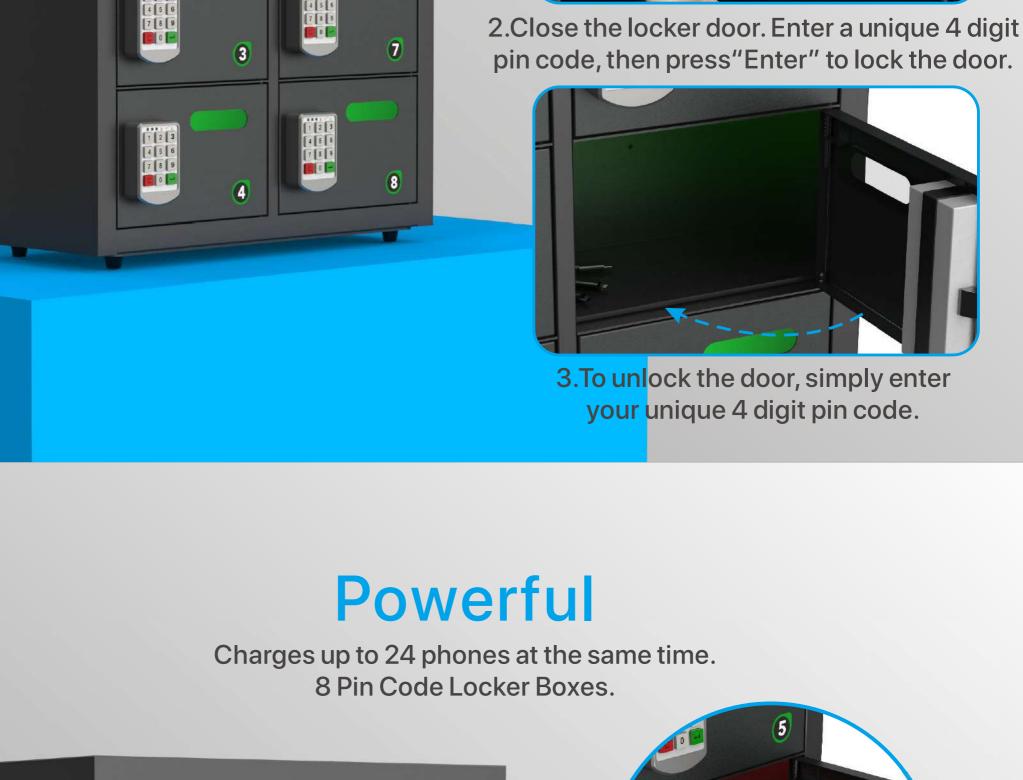

3

6

7

System

Pin code eliminates loss of and replacing

keys. 8 locker boxes charging up to 24

mobile devices simultaneously.

NOTE: This establishment is not responsible for loss or stolen items. Property not claimed after an extended amount of time will be removed. Please contact the establishment for more information. 1. Open any available locker door. Connect your phone to the charging Cable.